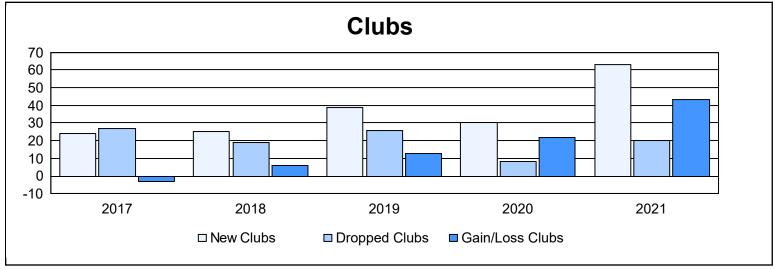

| Year      | New<br>Clubs | Dropped<br>Clubs | Gain/<br>Loss<br>Clubs | New<br>Members | Charter<br>Members | Reinstate<br>Members | Transfer<br>Members | Total<br>Member<br>Added | Total<br>Members<br>Dropped | Gain/<br>Loss<br>Members |
|-----------|--------------|------------------|------------------------|----------------|--------------------|----------------------|---------------------|--------------------------|-----------------------------|--------------------------|
| 2016-2017 | 24           | 27               | -3                     | 1,426          | 622                | 174                  | 25                  | 2,247                    | 2,157                       | 90                       |
| 2017-2018 | 25           | 19               | 6                      | 1,384          | 815                | 284                  | 17                  | 2,500                    | 2,043                       | 457                      |
| 2018-2019 | 39           | 26               | 13                     | 1,037          | 927                | 110                  | 20                  | 2,094                    | 1,455                       | 639                      |
| 2019-2020 | 30           | 8                | 22                     | 962            | 814                | 137                  | 16                  | 1,929                    | 1,561                       | 368                      |
| 2020-2021 | 63           | 20               | 43                     | 1,819          | 1,542              | 82                   | 47                  | 3,490                    | 2,043                       | 1,447                    |
| Average   | 36           | 20               | 16                     | 1,326          | 944                | 157                  | 25                  | 2,452                    | 1,852                       | 600                      |