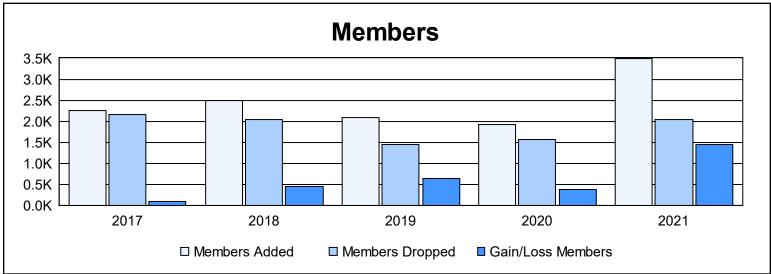

| Year      | New<br>Clubs | Dropped<br>Clubs | Gain/<br>Loss<br>Clubs | New<br>Members | Charter<br>Members | Reinstate<br>Members | Transfer<br>Members | Total<br>Member<br>Added | Total<br>Members<br>Dropped | Gain/<br>Loss<br>Members |
|-----------|--------------|------------------|------------------------|----------------|--------------------|----------------------|---------------------|--------------------------|-----------------------------|--------------------------|
| 2016-2017 | 24           | 27               | -3                     | 1,426          | 622                | 174                  | 25                  | 2,247                    | 2,157                       | 90                       |
| 2017-2018 | 25           | 19               | 6                      | 1,384          | 815                | 284                  | 17                  | 2,500                    | 2,043                       | 457                      |
| 2018-2019 | 39           | 26               | 13                     | 1,037          | 927                | 110                  | 20                  | 2,094                    | 1,455                       | 639                      |
| 2019-2020 | 30           | 8                | 22                     | 962            | 814                | 137                  | 16                  | 1,929                    | 1,561                       | 368                      |
| 2020-2021 | 63           | 20               | 43                     | 1,819          | 1,542              | 82                   | 47                  | 3,490                    | 2,043                       | 1,447                    |
| Average   | 36           | 20               | 16                     | 1,326          | 944                | 157                  | 25                  | 2,452                    | 1,852                       | 600                      |